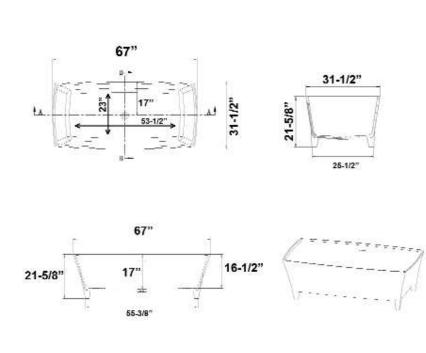

## 67" TIMON FREESTANDING RESIN TUB

Cat. No. RTRECN67

| L: | 67"     |
|----|---------|
| W: | 31-1/2" |
| H: | 21-5/8" |

Water depth: 17" to top of tub Water depth: 13-5/8" to overflow Overflow slot diameter: 3" Center of drain to back of rim: 17" Bottom of drain to back to floor: 3-1/4" Bathing well to floor: 5"